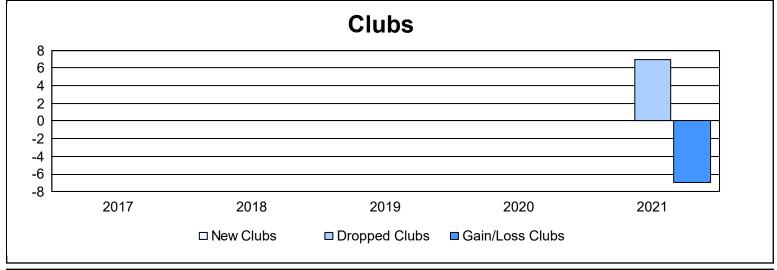

District 105 N As of June 2021 Cumulative

| Year      | New<br>Clubs | Dropped<br>Clubs | Gain/<br>Loss<br>Clubs | New<br>Members | Charter<br>Members | Reinstate<br>Members | Transfer<br>Members | Total<br>Member<br>Added | Total<br>Members<br>Dropped | Gain/<br>Loss<br>Members |
|-----------|--------------|------------------|------------------------|----------------|--------------------|----------------------|---------------------|--------------------------|-----------------------------|--------------------------|
| 2016-2017 | 0            | 0                | 0                      | 134            | 2                  | 5                    | 15                  | 156                      | 189                         | -33                      |
| 2017-2018 | 0            | 0                | 0                      | 144            | 3                  | 2                    | 5                   | 154                      | 169                         | -15                      |
| 2018-2019 | 0            | 0                | 0                      | 112            | 2                  | 7                    | 7                   | 128                      | 205                         | -77                      |
| 2019-2020 | 0            | 0                | 0                      | 59             | 4                  | 7                    | 26                  | 96                       | 193                         | -97                      |
| 2020-2021 | 0            | 7                | -7                     | 51             | 3                  | 3                    | 6                   | 63                       | 196                         | -133                     |
| Average   | 0            | 1                | -1                     | 100            | 3                  | 5                    | 12                  | 119                      | 190                         | -71                      |